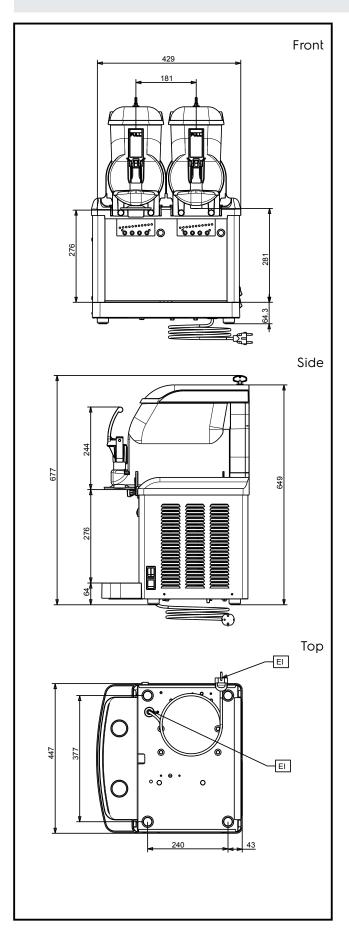

## Frozen Frozen granita, creams and soft-ice cream dispenser with 2 bowls, UK plug

**Electric** 

Supply voltage: 220-240 V/1 ph/50 Hz

Electrical power max.: 0.63 kW

**Key Information:** 

Net weight: 46 kg