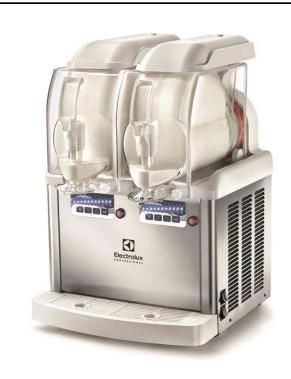

## Frozen Frozen granita, creams and soft-ice cream dispenser with 2 bowls, UK plug

| ITEM #  |  |  |
|---------|--|--|
| MODEL # |  |  |
| NAME #  |  |  |
| SIS #   |  |  |
| AIA#    |  |  |

562527 (GT2PR290)

## **Main Features**

- Compact counter machine, dispensing smooth soft ice-cream, cold cream, sorbet and frozen yogurt.
- Works with water or milk/based dried products or with brik mixtures ready to be poured into the bowl.
- The ITANK ™ Technology prevents ice accumulation on the outer side of the bowl.
- LED-based electronic keypad.
- Safety stop system.
- USB customizable software.
- The insulated tank guarantees higher cooling efficiency and lower effect of the external temperature on product's preparation and maintenance time reducing condense and draining; it is the best solution in hot climate conditions.
- Easy to use thanks to the adjustable push button control panel: when pressing it the rotation spees raises and the product is pushed out easily.